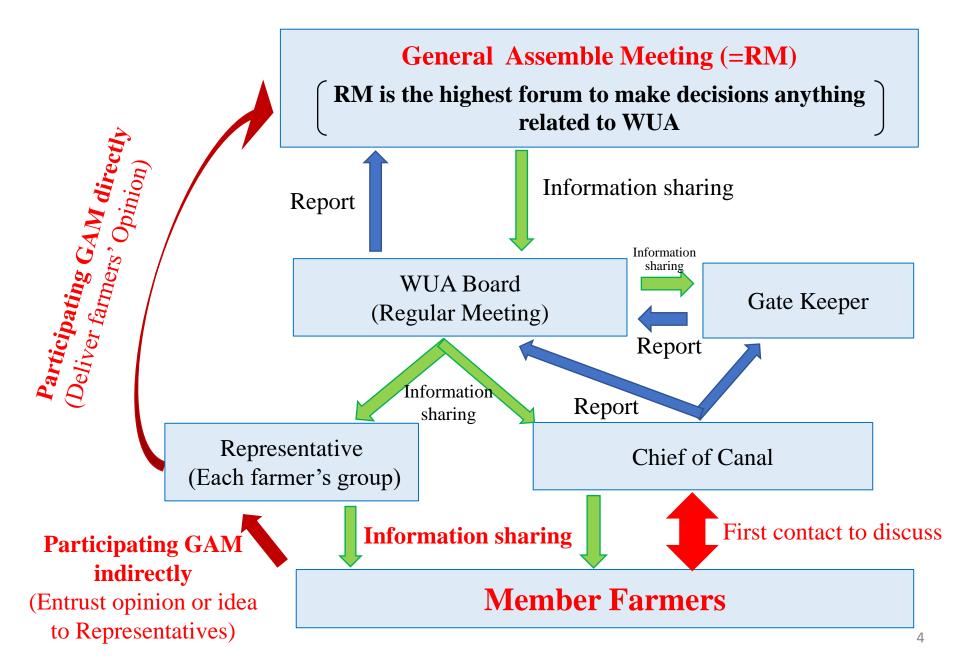

1. Explanatory Notes

- This "Workstyle Collection" compiled useful forms or documents for practicing "the Participatory Irrigation Management (PIM)" by WUA, Municipal Irrigation Officers and National Directorate of Irrigation and Water Use Management, MAF.
- The purposes of this "Workstyle Collection" shall be to sensitize all stakeholders about those compiled forms or documents and encourage them for proper utilization of those.
- This "Workstyle Collection" shall be maintained and modified or up dated based on necessity by National Directorate of Irrigation and Water Use Management as its responsible work through the discussion with all stakeholders.



#### 3. Practical structure for O&M in MIS



## 4. Responsible Sharing for O&M: Govern't and WUA



## 5. Information sharing system



# 6. Basic Maintenance Plan (1)

| Irrigation Facilities | Activities                                 | Implementation Timing                       | Responsible person |
|-----------------------|--------------------------------------------|---------------------------------------------|--------------------|
| Intake gate           | (Occasionally)                             |                                             | Gate Keeper        |
|                       | ① Removing floating wood, debris or stones | After flood or anytime based on necessity   |                    |
|                       | (Periodically)                             |                                             |                    |
|                       | ② Greasing for gate actuator               | ② Ev