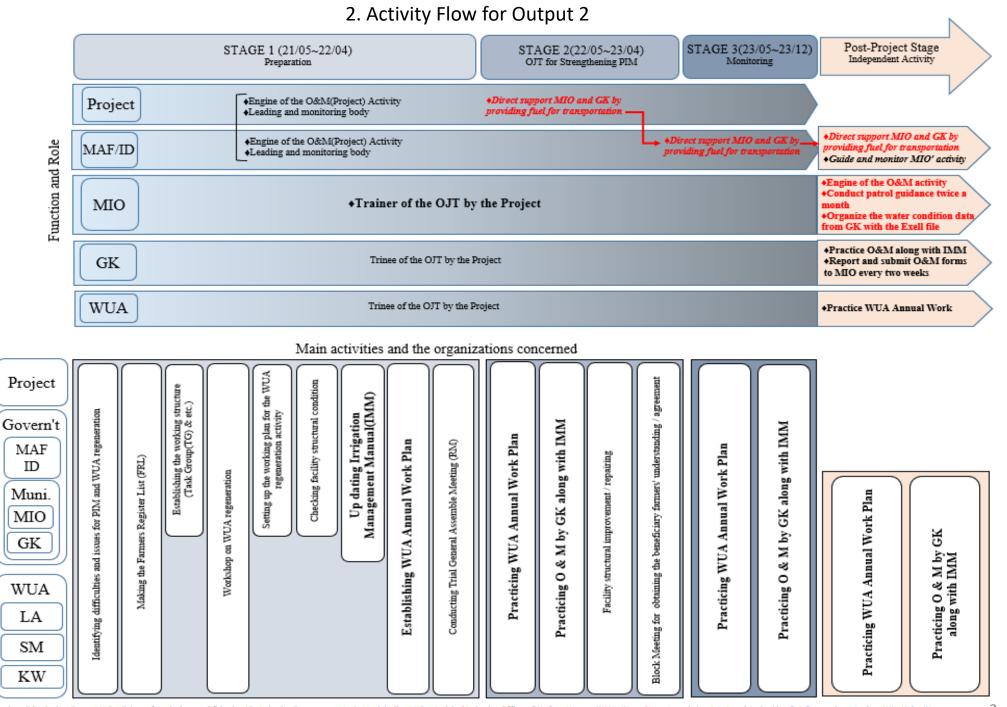

|  |
|                                              | C. Water Level Trend (Excel Form)(Digital file only)           |  |

#### 1. Explanatory Notes

- This "Workstyle Collection" compiled useful forms or documents for practicing "the Participatory Irrigation Management (PIM)" by WUA, Municipal Irrigation Officers and National Directorate of Irrigation and Water Use Management, MAF.
- The purposes of this "Workstyle Collection" shall be to sensitize all stakeholders about those compiled forms or documents and encourage them for proper utilization of those.
- This "Workstyle Collection" shall be maintained and modified or up dated based on necessity by National Directorate of Irrigation and Water Use Management as its responsible work through the discussion with all stakeholders.



#### 3. Practical structure for O&M in MIS



## 4. Responsible Sharing for O&M: Govern't and WUA



## 5. Information sharing system



# 6. Basic Maintenance Plan (1)

| Irrigation Facilities | Activities                                 | Implementation Timing                       | Responsible person |
|-----------------------|--------------------------------------------|---------------------------------------------|--------------------|
| Intake gate           | (Occasionally)                             |                                             | Gate Keeper        |
|                       | ① Removing floating wood, debris or stones | After flood or anytime based on necessity   |                    |
|                       | (Periodically)                             |