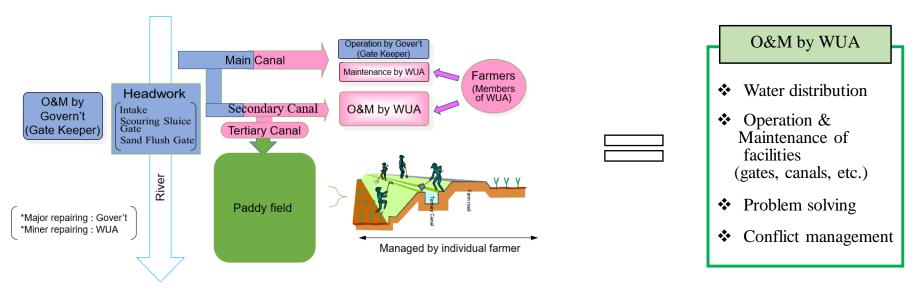

tal file only)           |  |

#### 1. Explanatory Notes

- This "Workstyle Collection" compiled useful forms or documents for practicing "the Participatory Irrigation Management (PIM)" by WUA, Municipal Irrigation Officers and National Directorate of Irrigation and Water Use Management, MAF.
- The purposes of this "Workstyle Collection" shall be to sensitize all stakeholders about those compiled forms or documents and encourage them for proper utilization of those.
- This "Workstyle Collection" shall be maintained and modified or up dated based on necessity by National Directorate of Irrigation and Water Use Management as its responsible work through the discussion with all stakeholders.



#### 3. Practical structure for O&M in MIS



## 4. Responsible Sharing for O&M: Govern't and WUA



## 5. Information sharing system



# 6. Basic Maintenance Plan (1)

| Irrigation Facilities | Activities                                 | Implementation Timing                       | Responsible person |
|-----------------------|--------------------------------------------|---------------------------------------------|--------------------|
| Intake gate           | (Occasionally)                             |                                             | Gate Keeper        |
|                       | ① Removing floating wood, debris or stones | After flood or anytime based on necessity   |                    |
|                       | (Periodically)                             |                                             |                    |
|                       | ② Greasing fo