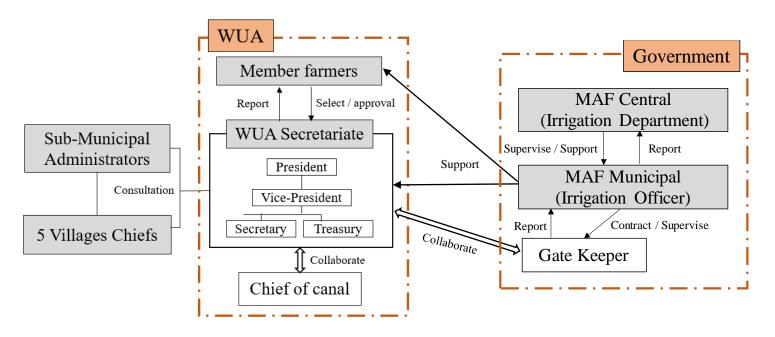

| C. Water Level Trend (Excel Form)(Digital file only)           |  |

#### 1. Explanatory Notes

- This "Workstyle Collection" compiled useful forms or documents for practicing "the Participatory Irrigation Management (PIM)" by WUA, Municipal Irrigation Officers and National Directorate of Irrigation and Water Use Management, MAF.
- The purposes of this "Workstyle Collection" shall be to sensitize all stakeholders about those compiled forms or documents and encourage them for proper utilization of those.
- This "Workstyle Collection" shall be maintained and modified or up dated based on necessity by National Directorate of Irrigation and Water Use Management as its responsible work through the discussion with all stakeholders.



#### 3. Practical structure for O&M in MIS



## 4. Responsible Sharing for O&M: Govern't and WUA



## 5. Information sharing system



# 6. Basic Maintenance Plan (1)

| Irrigation Facilities | Activities                                 | Implementation Timing                       | Responsible person |
|-----------------------|--------------------------------------------|---------------------------------------------|--------------------|
| Intake gate           | (Occasionally)                             |                                             | Gate Keeper        |
|                       | ① Removing floating wood, debris or stones | After flood or anytime based on necessity   |                    |
|                       | (Periodically)                             |                                             |